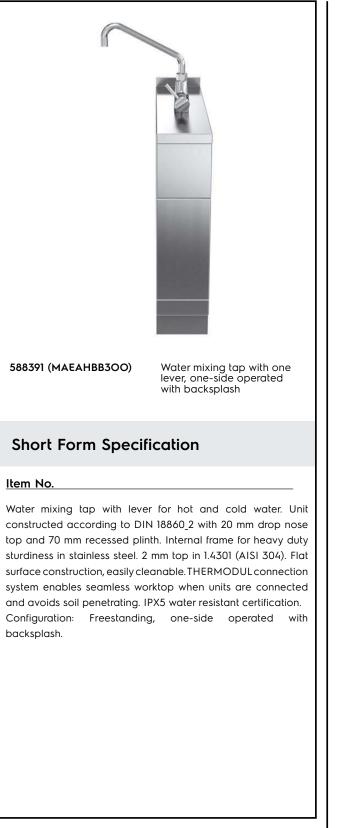

Modular Cooking Range Line thermaline 80 - Water mixing tap with lever, 1 Side with Backsplash - H=800

| ITEM #  |  |
|---------|--|
| MODEL # |  |
| NAME #  |  |
| SIS #   |  |
| AIA #   |  |

### **Main Features**

- Water mixing unit for hot and cold water.
- All major components may be easily accessed from the front.
- THERMODUL connection system creates a seamless work top when units are connected to each other thus avoiding soil penetrating vital components and facilitating the removal of units in case of replacement or service.
- Large stainless steel tap.

#### Construction

- 2 mm top in 1.4301 (AISI 304).
- IPX5 water resistance certification.
- Unit constructed according to DIN 18860\_2 with 20 mm drop nose top and 70 mm recessed plinth.
- Flat surface construction with minimal hidden areas to easily clean all surfaces
- Internal frame for heavy duty sturdiness in stainless steel.