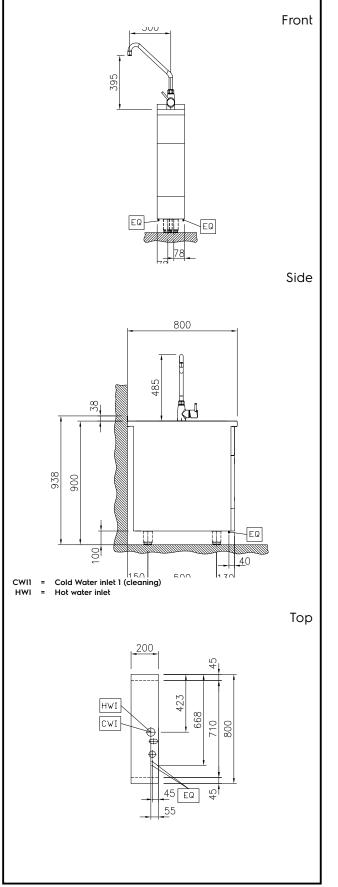

#### **Key Information:**

| External dimensions, Width:  | 200 mm |
|------------------------------|--------|
| External dimensions, Depth:  | 800 mm |
| External dimensions, Height: | 800 mm |
| Net weight:                  | 25 kg  |